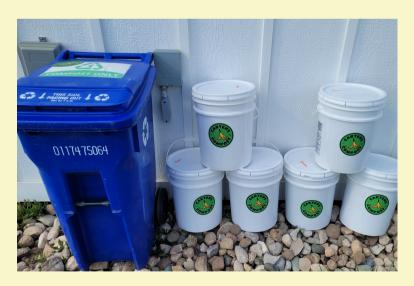

#### **Collection Service**

Pickup services are provided once (or potentially twice) per week. Your cart will be swapped out with a new, clean cart on your pickup day.

#### **Carts**

32-gallon carts are provided. To determine the number of carts needed, Carter's staff will provide a consultation to assess your waste stream.